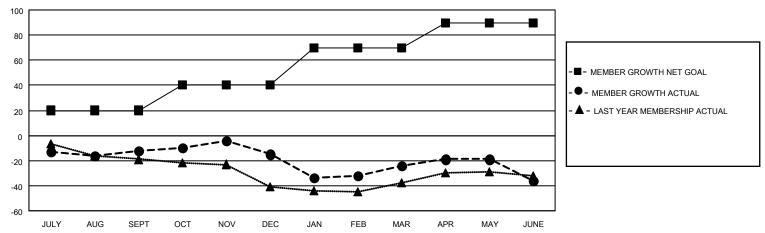

## GOALS AND ACTUAL MEMBERS CUMULATIVE

| DROPPED CLUBS: 0 |     | 33 CLUBS OF 72 ADDED 1 OR<br>MORE NEW MEMBERS | GENDER DISTRIBUTION                 |              |  |
|------------------|-----|-----------------------------------------------|-------------------------------------|--------------|--|
|                  |     | WORL NEW WEWBERG                              | MALE                                | 888 (69.00%) |  |
|                  |     |                                               | FEMALE 399 (31.00%)                 |              |  |
| DROPPED MEMBERS  |     |                                               | NON BINARY                          | 0 (0.00%)    |  |
|                  |     |                                               | PREFER NOT TO ANSWER 0 (0.00%)      |              |  |
| DECEASED         | 24  |                                               |                                     |              |  |
| CLUB CANCELLED   | 0   | CLICK HERE FOR CUMULATIVE                     | TOTAL FAMILY UNIT MEMBERS           | 281          |  |
| OTHER            | 131 | MEMBERSHIP DATA                               |                                     |              |  |
| TOTAL 155        |     |                                               | FAMILY MEMBERS PAYING HALF DUES 142 |              |  |
|                  |     |                                               |                                     |              |  |